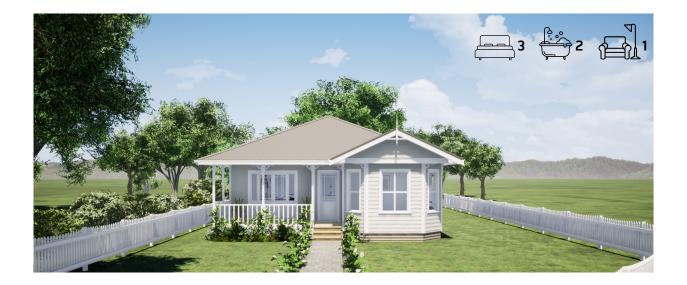

The Akaroa Design Plan

One level 134m2 home, 3 Bedrooms, 2 Bathrooms, Open Dining, Kitchen and Living, Seperate Laundry, Scullery.

A gorgeous 1900's inspired single bay villa. The verandah provides a warm and inviting front entrance with the master bedroom taking pride of place in the front bay window complete with walk in wardrobe and ensuite.