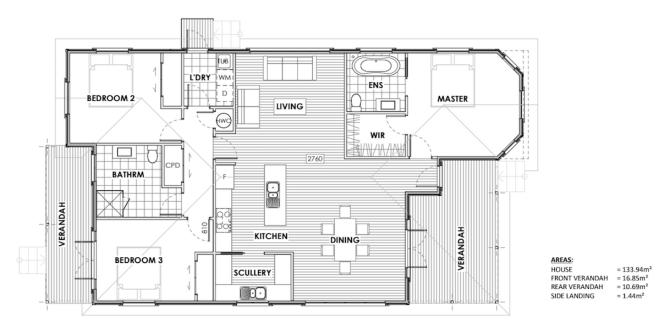

The Akaroa Design Plan

One level 134m2 home, 3 Bedrooms, 2 Bathrooms, Open Dining, Kitchen and Living, Seperate Laundry, Scullery.

A gorgeous 1900's inspired single bay villa. The verandah provides a warm and inviting front entrance with the master bedroom taking pride of place in the front bay window complete with walk in wardrobe and ensuite.